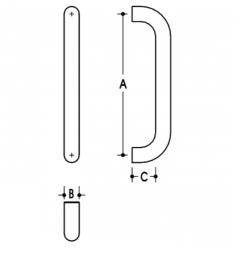

## DETAILS

PRODUCT CODE 610022032SSS

DIMENSIONS A-200mm, B-32mm, C-50mm

DOOR THICKNESS Glass Max 15mm - Timber/Metal Max 55mm

FIXING Back to Back or Single Fixing to Suit Timber or Glass Doors

MATERIAL 304 Grade Stainless Steel